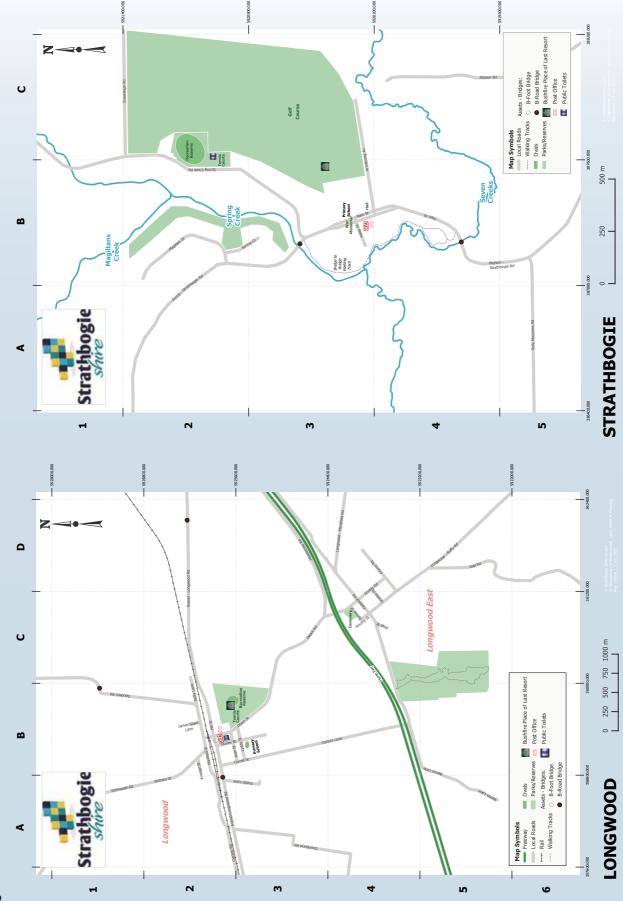

nth be sure to visit the Violet Town Market. One of the largest markets in Country Victoria.

A 5km drive from Violet Town is the Railway Reserve, where you can enjoy a walk to the old Railway Weir for a picnic or swim. Continuing up Harrys Creek Rd will lead you through the Ranges with an abundance of wildlife to see and the odd 4wd track for those who seek a bit more adventure.

When you arrive in Strathbogie there is a Bridge to Bridge walking track following the creek around the back of the town. Visit Polly McQuinns Weir with a picnic and enjoy the beautiful serenity this countryside provides.

Getting to the top of Mount Wombat Conservation Reserve, you will experience breathtaking views across the Valley and Shire. This is a must do while visiting our region.

## STRATHBOGIE









## **Update your Business or Community Listing**

If you are a new business or community organisation who is NOT part of the Euroa & Surrounds Business, Community & Tourist Directory, or your existing details need updating, you can complete this form below to ensure your listing is correct for 2022-23.

| ACT NOW!                                                                                                                                                                                                        |                                            |  |  |  |
|-----------------------------------------------------------------------------------------------------------------------------------------------------------------------------------------------------------------|----------------