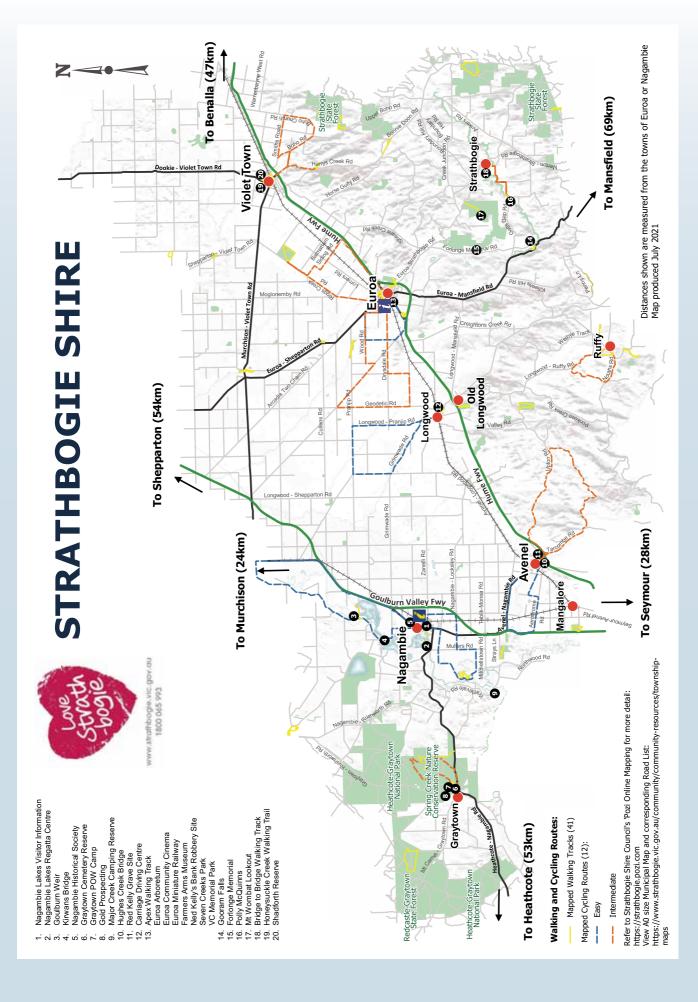

## Strathbogie Shire Council Information 2-5 **Business** 6-41 **Business Category Index** 8-40 **Business Listings Business Name Index** 40-41 Community 42-47 43 **Community Listings** 43-46 **Community Listings Index Tourism** 48-58 **Euroa & District Maps** 59-62 **Business/Community Listing Form** 63