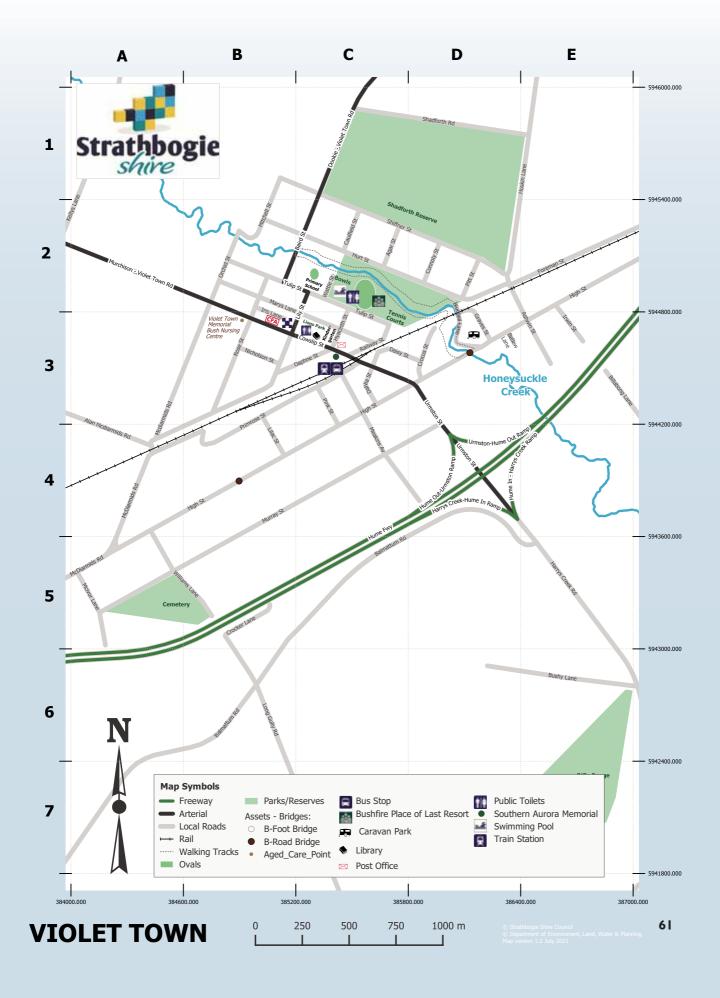

month be sure to visit the Violet Town Market. One of the largest markets in Country Victoria.

A 5km drive from Violet Town is the Railway Reserve, where you can enjoy a walk to the old Railway Weir for a picnic or swim. Continuing up Harrys Creek Rd will lead you through the Ranges with an abundance of wildlife to see and the odd 4wd track for those who seek a bit more adventure.

When you arrive in Strathbogie there is a Bridge to Bridge walking track following the creek around the back of the town. Visit Polly McQuinns Weir with a picnic and enjoy the beautiful serenity this countryside provides.

Getting to the top of Mount Wombat Conservation Reserve, you will experience breathtaking views across the Valley and Shire. This is a must do while visiting our region.

## STRATHBOGIE









## **Update your Business or Community Listing**

If you are a new business or community organisation who is NOT part of the Euroa & Surrounds Business, Community & Tourist Directory, or your existing details need updating, you can complete this form below to ensure your listing is correct for 2022-23.

| ACT NOW!                                                                                                                                                                                                        |                                            |  |  |  |
|-----------------------------------------------------------------------------------------------------------------------------------------------------------------------------------------------------------------|--------------